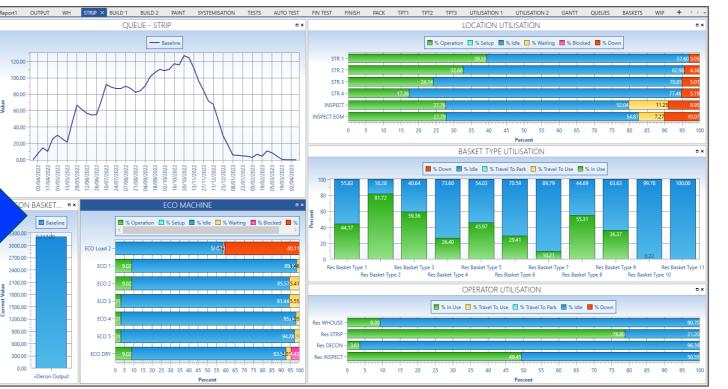

#### **Decision Making using ProModel Products**

- Make your decisions on firm, empirical, statistical results
- Not solely on a pretty (3D) animated simulation
- Therefore, the analysis/interpretation of results is the most important feature of our software

#### **ProModel Results**

- Output How much does my system produce
- Resource utilisation How much resource do I need/use
- System Constraint & Queues Is there a processing bottleneck? Queue analysis
- Cycle time We use this as comparison metric to determine improvement
- Service level Deliver on time % Customer Satisfaction

#### This means that the you will be able to

- Replicate real-world conditions using real data. Run unlimited what-if scenarios with full report analysis
- Determine if the project is over or under resourced.
- Estimate return on investment & avoid making costly mistakes.
- Make better strategic/future decisions based on factual data.
- Think with **foresight**, not **hindsight**.