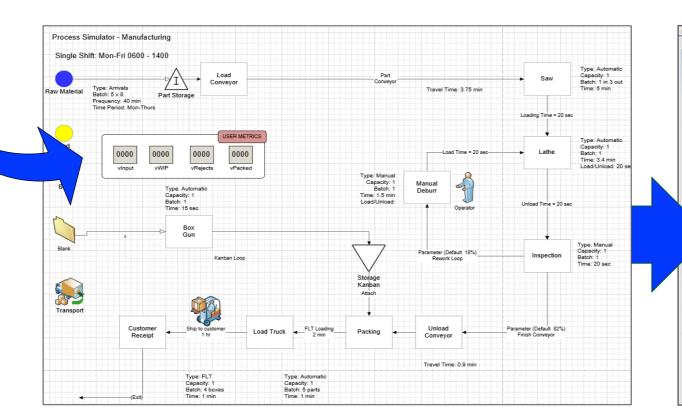

#### 4 Questions?

Step 1: DRAW a flowchart

Step 2: ENTER process information

Step 3: ALLOCATE resources

Step 4: RUN simulation

PROMODEL **VISUALISE ANALYSE OPTIMISE** 

Unternehmensplanung mbH